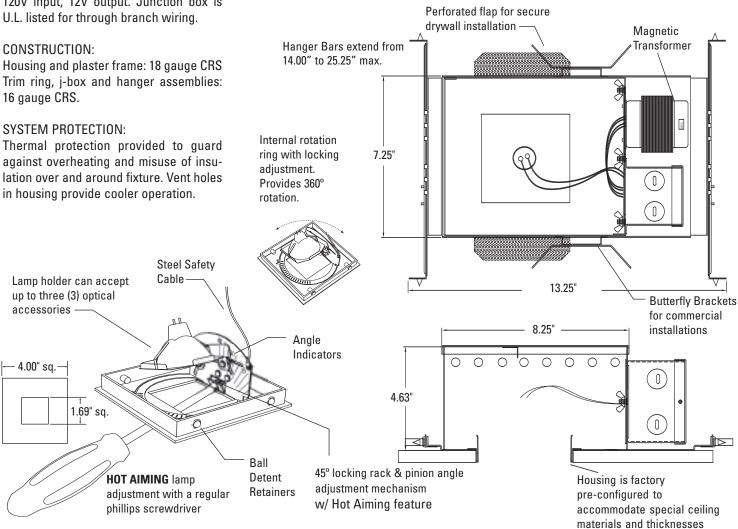

| no. | Project: |
|-----|----------|
| pe: | riojeci. |

4" Adjustable Square Trimless Fixture w/ Hot Aiming Adjustability **Special Ceiling Housing - 4.75" Height** 12V Bi-Pin Base MR16 Lamp 75 Watts Max.

## **DESCRIPTION:**

Recessed square trimless fixture. 360° rotational adjustability and 45° (0° vertical to 45° tilt) angle adjust with angle locking mechanism in trim.

# **ELECTRICAL:**

120V input, 12V output. Junction box is U.L. listed for through branch wiring.

16 gauge CRS.

in housing provide cooler operation.

## SPECIAL CEILING HOUSING

- SUITABLE FOR SPECIAL CEILING TYPES SUCH AS WOOD OR MARBLE
- APERTURE RING DEPTH IS FACTORY CONFIGURED TO ACCOMMODATE **SPECIFIED CEILING THICKNESS UP TO 1-1/2"**
- HOUSING REQUIRES PRECISE 4.141" DIAMETER CEILING CUT-OUT FOR ROUND TRIM OR 4.141" X 4.141" CEILING CUT-OUT FOR SQUARE TRIM